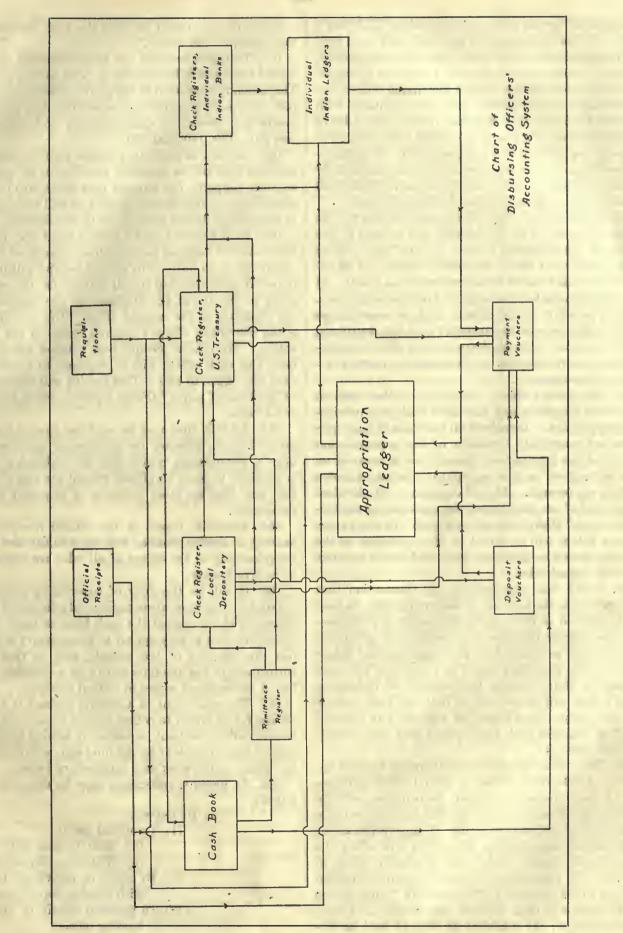

o account will come into their hands from collections and from Treasury advances. These two sources are respectively represented on the chart on page 31 by the documents through which the items are brought into the officer's accounts, viz, "Official receipts" and "Requisitions."

154. The object to be accomplished by the proposed system of accounts of disbursing officers of the Indian Service is twofold: (1) To show the location of all money—that is, to show whether it is on hand or on deposit, and if on deposit, in what bank; and (2) to classify this money by appropriations.

155. The first object will be accomplished by means of a cash book and a series of check registers supplemented by a remittance register, collectively referred to herein as "cash records." The second object will be



p

31

accomplished by the appropriation ledger (Exhibits 2 to 25). If the disbursing for the field units were handled independently of the administrative organization, it would be necessary to provide a separate appropriation ledger for the use of each disbursing officer, but as practically all disbursing officers are identified with the units for which they disburse, it will be simpler to consolidate the work in a single ledger, which will serve the purposes of both the disbursing and the administrative officers. This arrangement appears particularly desirable in view of the fact that with four exceptions all school superintendents are also disbursing officers.

156. All funds for which disbursing officers will be required to account to the auditor will be held in one or more of the fo